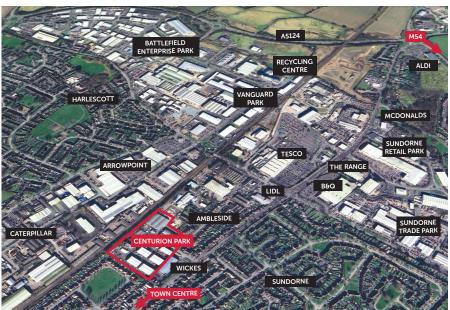

#### Location

Centurion Park is well located on Kendal Road in an established commercial and residential area approximately two miles north of Shrewsbury town centre.

The estate provides excellent access to the main road network, being approximately 1 mile and 3 miles from the A49 and A5 respectively, with the A5/M54 leading into the West Midland's conurbation.

Shrewsbury is the historic county town and main administrative centre of Shropshire strategically located at the intersection of the main A5 and A49 trunk roads approximately 12 miles west of Telford, 45 miles north west of Birmingham and 45 miles south of Chester.