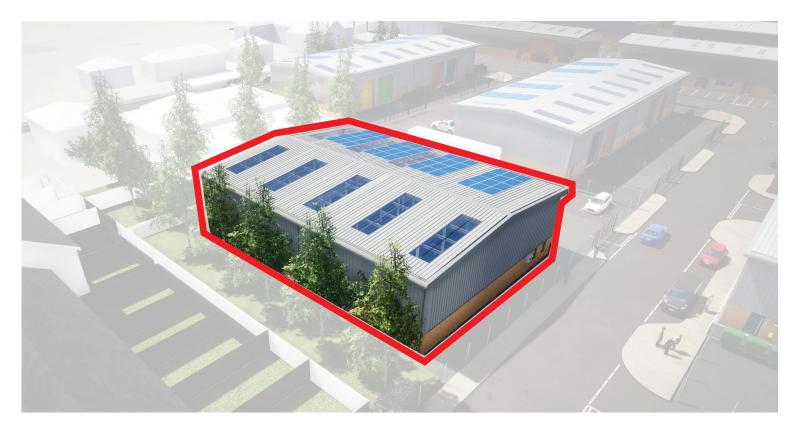

### **Key Points**

- New build Grade A warehouse/ trade counter unit extending to approximately 6,091 sqft (566 sqm) with generous secure yard.
- Clear span warehouse with integral offices and welfare facilities.
- Minimum internal eaves height of 7m with 5m high roller shutter loading door.
- The unit has private, secure parking including 2 electric charging points.
- Located on the popular Centurion Park with good access to the main road network.
- Available 2025.