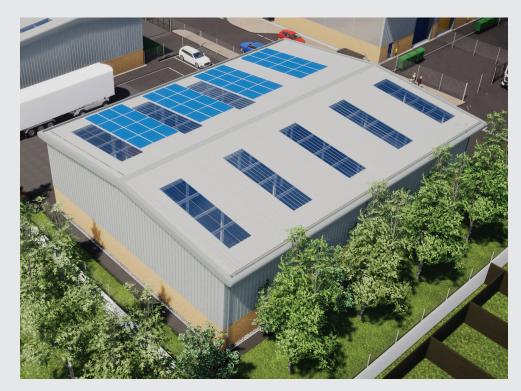

### **Key Points**

- New build Grade A warehouse/ trade counter unit extending to approximately 6,091 sqft (566 sqm) with generous secure yard.
- Clear span warehouse with integral offices and welfare facilities.
- Minimum internal eaves height of 7m with 5m high roller shutter loading door.
- The unit has private, secure parking including 2 electric charging points.
- Located on the popular Centurion Park with good access to the main road network.
- Available 2025.