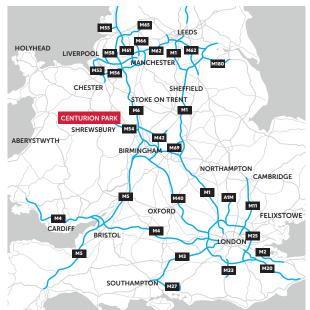

#### Location

Centurion Park is well located on Kendal Road in an established commercial and residential area approximately two miles north of Shrewsbury town centre.

The estate provides excellent access to the main road network, being approximately 1 mile and 3 miles from the A49 and A5 respectively, with the A5/M54 leading into the West Midland's conurbation.

Shrewsbury is the historic county town and main administrative centre of Shropshire strategically located at the intersection of the main A5 and A49 trunk roads approximately 12 miles west of Telford, 45 miles north west of Birmingham and 45 miles south of Chester.