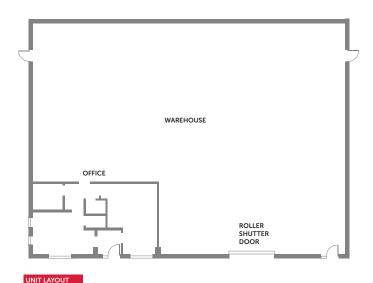

### **Key Points**

- New build Grade A warehouse/ trade counter unit extending to approximately 6,091 sqft (566 sqm) with generous secure yard.
- Clear span warehouse with integral offices and welfare facilities.
- Minimum internal eaves height of 7m with 5m high roller shutter loading door.
- The unit has private, secure parking including 2 electric charging points.
- Located on the popular Centurion Park with good access to the main road network.
- Available 2025.