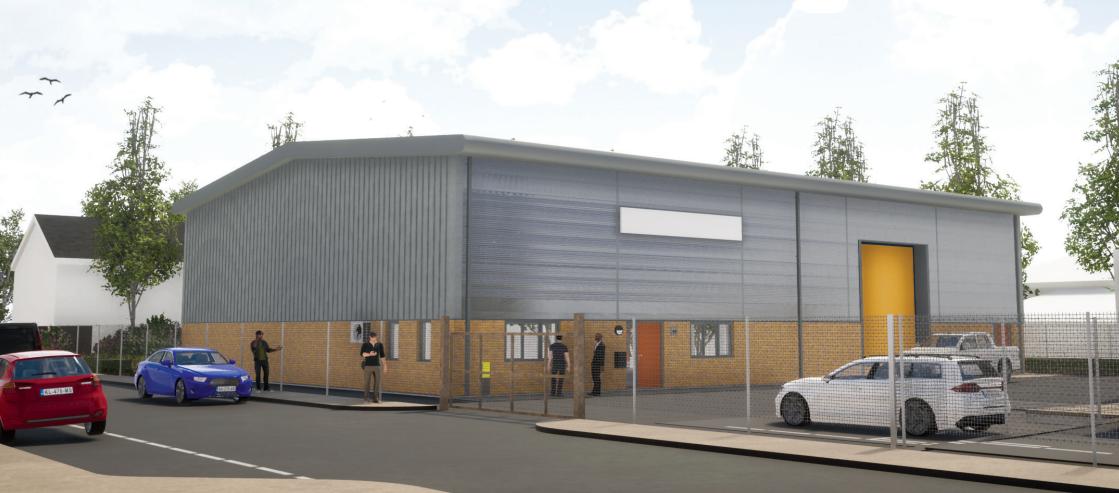

### **Key Points**

- New build Grade A warehouse/ trade counter unit extending to approximately 6,091 sqft (566 sqm) with generous secure yard.
- Clear span warehouse with integral offices and welfare facilities.
- Minimum internal eaves height of 7m with 5m high roller shutter loading door.
- The unit has private, secure parking including 2 electric charging points.
- Located on the popular Centurion Park with good access to the main road network.
- Available 2025.

#### Location

Centurion Park is well located on Kendal Road in an established commercial and residential area approximately two miles north of Shrewsbury town centre.

The estate provides excellent access to the main road network, being approximately 1 mile and 3 miles from the A49 and A5 respectively, with the A5/M54 leading into the West Midland's conurbation.