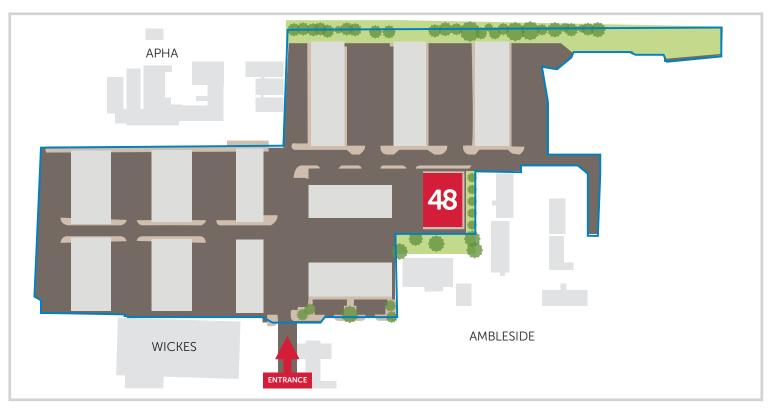

iles west of Telford, 45 miles north west of Birmingham and 45 miles south of Chester.







OFFICE LAYOUT



Illustration showing future phases

#### **Services (Not Checked or Tested)**

It is understood that mains water, electricity (Including 3 Phase), gas and drainage services are connected or available to the unit.

Interested parties are advised to make their own enquiries with the relevant utility companies.

#### **Tenure**

The property is available To Let on a new Tenant's full repairing and insuring lease on terms to be agreed.

#### Rent

Rent on application

# **Service Charge**

There will be an estate service charge payable in addition to the rent to cover the communal expenditure and site maintenance.

Further details are available from the Letting Agents upon requests.









#### **Business Rates**

To Be Assessed.

# **Energy Performance Rating**

Target EPC Rating: A

# **Trading Hours**

The units at Centurion Trade Park are permitted to trade from 8am to 6pm, Monday to Saturday. A key code to the main gates will be given to each of the Tenants for access outside of these times.

## **Planning**

Interested parties are advised to make their own enquiries with the Local Planning Authority regarding their intended use.

#### VAT

It is understood that the Landlord has elected to charge VAT on the property.

# Viewing

Strictly by appointment with the Sole Letting Agents, Toby Shaw or Josh Hyde at Towler Shaw Roberts LLP, TSR House, Brassey Road, Old Potts Way, Shrewsbury, Shropshire, SY3 7FA. Tel: 01743 243900.









Built, Owned & Managed by



Co