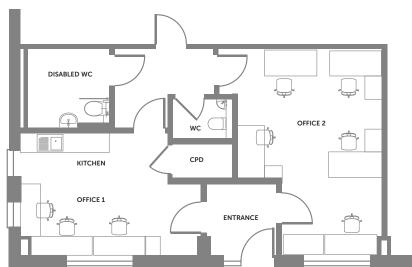

ivate, secure parking including 2 electric charging points.
- Located on the popular Centurion Park with good access to the main road network.
- Available 2025.

#### Location

Centurion Park is well located on Kendal Road in an established commercial and residential area approximately two miles north of Shrewsbury town centre.

The estate provides excellent access to the main road network, being approximately 1 mile and 3 miles from the A49 and A5 respectively, with the A5/M54 leading into the West Midland's conurbation.

Shrewsbury is the historic county town and main administrative centre of Shropshire strategically located at the intersection of the main A5 and A49 trunk roads approximately 12 miles west of Telford, 45 miles north west of Birmingham and 45 miles south of Chester.







OFFICE LAYOUT



Illustration showing future phases

#### **Services (Not Checked or Tested)**

It is understood that mains water, electricity (Including 3 Phase), gas and drainage services are connected or available to the unit.

Interested parties are advised to make their own enquiries with the relevant utility companies.

#### **Tenure**

The property is available To Let on a new Tenant's full repairing and insuring lease on terms to be agreed.

#### Rent

Rent on application

# **Service Charge**

There will be an estate service charge payable in addition to the rent to cover the communal expenditure and site maintenance.

Further details are available from the Letting Agents upon requests.









#### **Business Rates**

To Be Assessed.

# **Energy Performance Rating**

Target EP