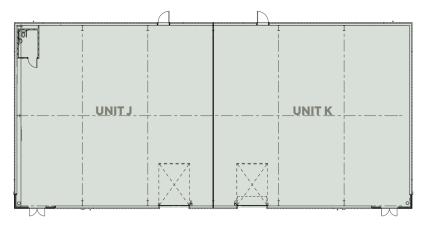

# SPECIFICATION UNITS J-K | ZONE 1



www.stadiumpoint.co.uk



**PROPOSED EAST ELEVATION** 





**PROPOSED WEST ELEVATION** 



PROPOSED NORTH ELEVATION





### SINGLE UNIT INTERNAL LAYOUT PLAN - UNITS J-K



## **COMBINED UNIT INTERNAL LAYOUT PLAN - UNIT J**



## **WAREHOUSE ACCOMMODATION (GIA)**

| UNIT J or K    | 3,982ft <sup>2</sup> | 369.92m <sup>2</sup> |
|----------------|----------------------|----------------------|
| COMBINED UNITS | 7,964ft <sup>2</sup> | 739.85m <sup>2</sup> |

### **BREAKING DOWN THE DETAIL**



Car Parking 9 spaces/Unit



EV Parking 2 spaces/Unit



Level Access 1 Door/Unit



Clear internal Height 7m



Floor loading 50 kn/m²



PV Ready Roof



CCTV



Maintained Landscaping



For further information or to arrange a site inspection please contact:

Toby Shaw
DDI: 01743 260880
Mobile: 07967721745

Email: toby.shaw@tsrsurveyors.co.uk