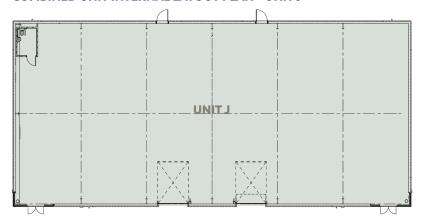

# SPECIFICATION UNITS J-K | ZONE 1



www.stadiumpoint.co.uk



**PROPOSED EAST ELEVATION** 





**PROPOSED WEST ELEVATION** 



PROPOSED NORTH ELEVATION





### SINGLE UNIT INTERNAL LAYOUT PLAN - UNITS J-K



## **COMBINED UNIT INTERNAL LAYOUT PLAN - UNIT J**



## **WAREHOUSE ACCOMMODATION (GIA)**

| UNIT J or K    | 3,982ft <sup>2</sup> | 369.92m <sup>2</sup> |
|----------------|----------------------|----------------------|
| COMBINED UNITS | 7,964ft <sup>2</sup> | 739.85m <sup>2</sup> |

### **BREAKING DOWN THE DETAIL**



Car Parking 9 spaces/Unit



EV Parking 2 spaces/Unit



Level Access 1 Door/Unit



Clear internal Height 7m



Floor loading 50 kn/m²



PV Ready Roof



CCTV



Maintained Landscaping



For further information or to arrange a site inspection please contact:

Toby Shaw
DDI: 01743 260880
Mobile: 07967721745

Email: toby.shaw@tsrsurveyors.co.uk