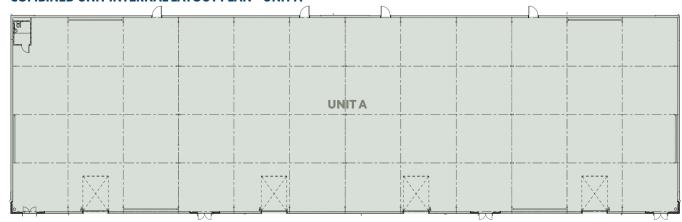

# SPECIFICATION UNITS A-D | ZONE 1



www.stadiumpoint.co.uk



PROPOSED SOUTH ELEVATION PROPOSED EAST ELEVATION



PROPOSED NORTH ELEVATION PROPOSED WEST ELEVATION



A DEVELOPMENT BY



## SINGLE UNITS INTERNAL LAYOUT PLAN - UNITS A-D



## **COMBINED UNIT INTERNAL LAYOUT PLAN - UNIT A**



## **WAREHOUSE ACCOMMODATION (GIA)**

| UNIT A, B C or D | 5,220ft <sup>2</sup>  | 484.9m <sup>2</sup>  |
|------------------|-----------------------|----------------------|
| COMBINED UNITS   | 20,880ft <sup>2</sup> | 1939.7m <sup>2</sup> |

### **BREAKING DOWN THE DETAIL**



Car Parking 8-30 spaces



EV Parking 2–10 spaces



Level Access 1–4 Doors



Clear internal Height 7m



Floor loading 50 kn/m²



PV Ready Roof



CCTV



Maintained Landscaping



For further information or to arrange a site inspection please contact:

Toby Shaw
DDI: 01743 260880
Mobile: 07967721745
Email: toby.shaw@tsrsurveyors.co.uk