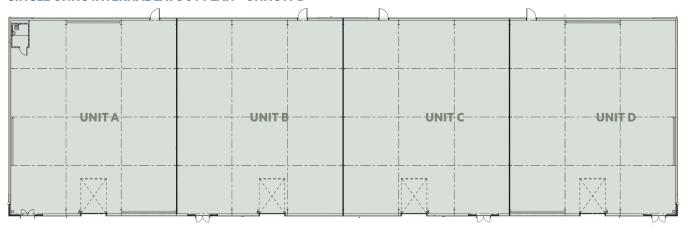

## SINGLE UNITS INTERNAL LAYOUT PLAN - UNITS A-D

## **COMBINED UNIT INTERNAL LAYOUT PLAN - UNIT A**

## **WAREHOUSE ACCOMMODATION (GIA)**

| UNIT A, B C or D | 5,220ft <sup>2</sup>  | 484.9m <sup>2</sup>  |
|------------------|-----------------------|----------------------|
| COMBINED UNITS   | 20,880ft <sup>2</sup> | 1939.7m <sup>2</sup> |