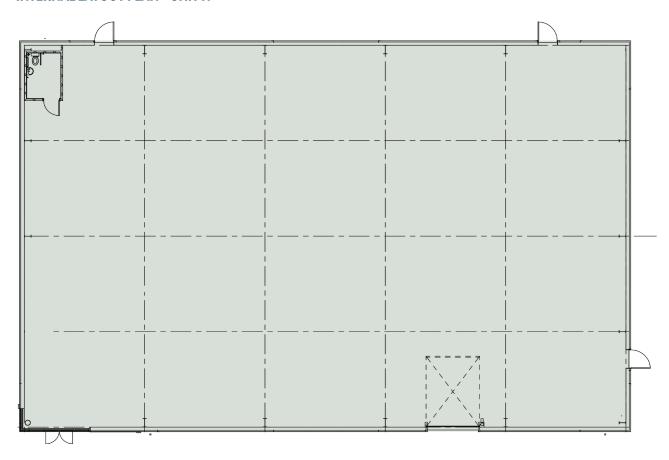

## **INTERNAL LAYOUT PLAN - UNIT N**

## **WAREHOUSE ACCOMMODATION (GIA)**

**UNIT N** 

8,966ft<sup>2</sup>

832.94m<sup>2</sup>

## **BREAKING DOWN THE DETAIL**

Car Parking 13 spaces

EV Parking 2 spaces

Level Access 1 Door

Clear internal Height 7m

Floor loading 50 kn/m<sup>2</sup>

PV Ready Roof

CCTV