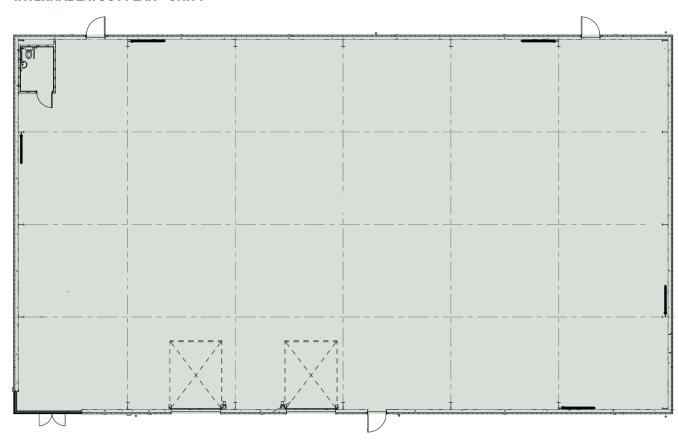

## **INTERNAL LAYOUT PLAN - UNIT F**

## **WAREHOUSE ACCOMMODATION (GIA)**

**UNIT F** 

10,000ft<sup>2</sup>

929m<sup>2</sup>

## **BREAKING DOWN THE DETAIL**

Car Parking 13 spaces

EV Parking 2 spaces

Level Access 2 Doors

Clear internal Height 8m

Floor loading 50 kn/m²

PV Ready Roof

CCTV