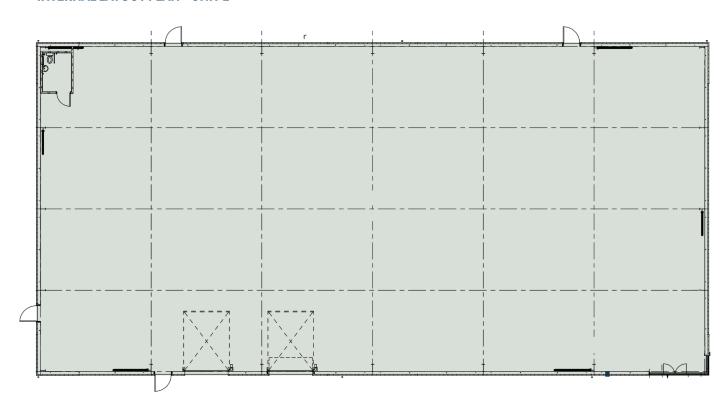

## **INTERNAL LAYOUT PLAN - UNIT E**

## **WAREHOUSE ACCOMMODATION (GIA)**

**UNIT E** 

11,625ft<sup>2</sup>

1080m<sup>2</sup>