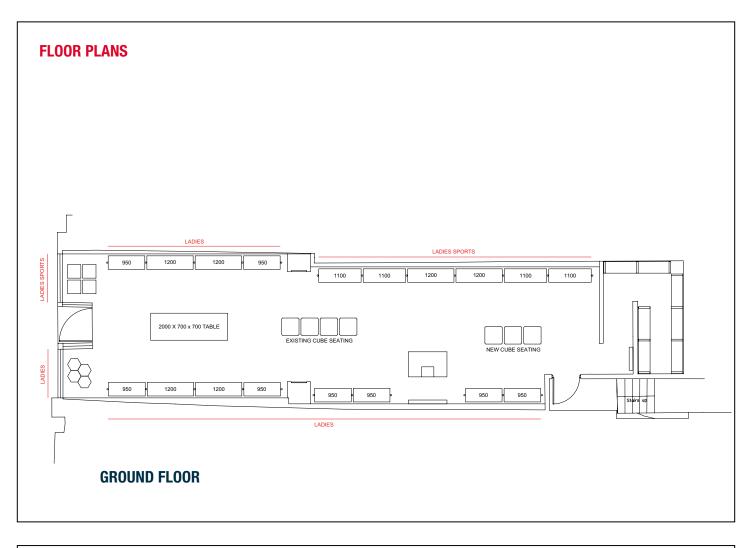

# **ACCOMMODATION**

The premises are arranged on ground, first, second and third floors with the following approximate areas and dimensions:-

| Gross frontage       | 13'6"     | 4.1 m     |
|----------------------|-----------|-----------|
| Internal width       | 13'8"     | 4.2 m     |
| Shop depth           | 53'0"     | 16.1 m    |
| Ground floor sales   | 700 sq ft | 65 sq m   |
| Ground floor stock   | 114 sq ft | 10.6 sq m |
| Ground floor kitchen | 98 sq ft  | 9.1 sq m  |
| First floor stock    | 405 sq ft | 37.6 sq m |
| Second floor stock   | 485 sq ft | 45 sq m   |
| Third floor stock    | 521 sq ft | 48.4 sq m |

# PHOTOGRAPHS/PLANS

Any photographs and plans attached to these particulars were correct at the time of production and are for reference rather than fact.  $\frac{1}{2} \int_{-\infty}^{\infty} \frac{1}{2} \left( \frac{1}{2} \int_{-\infty}^{\infty}$ 