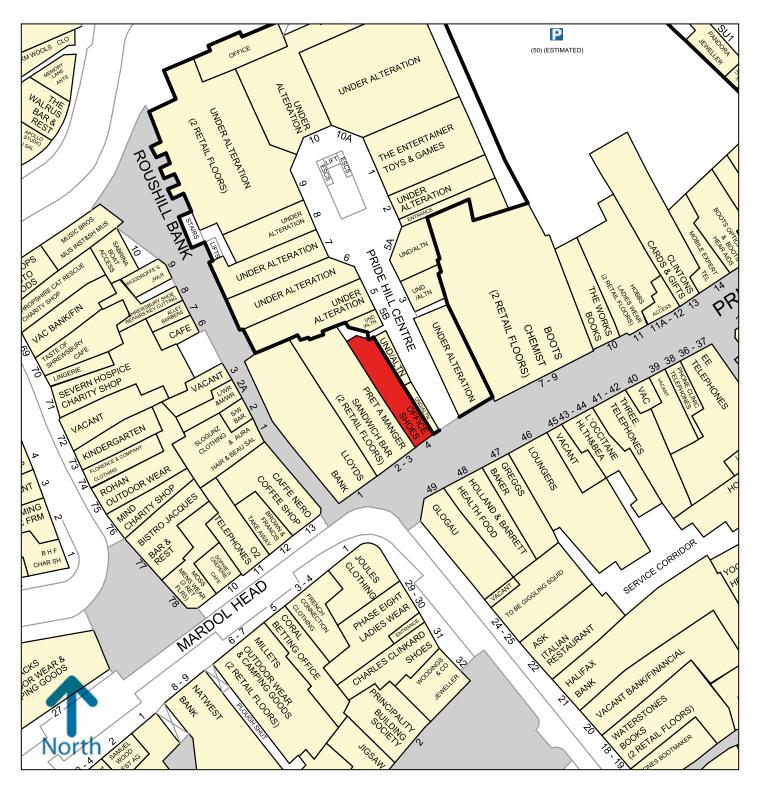

#### LOCATION

The property occupies a prime trading location being adjacent to **Pret a Manger**. Nearby multiple retailers include **Lloyds, Caffe Nero, Holland & Barrett, Loungers, Boots, The Works, Hobbs, EE** and **TH Baker**. The subject property is adjacent to the former Pride Hill Shopping Centre which is to be redeveloped by the Council for their own office use