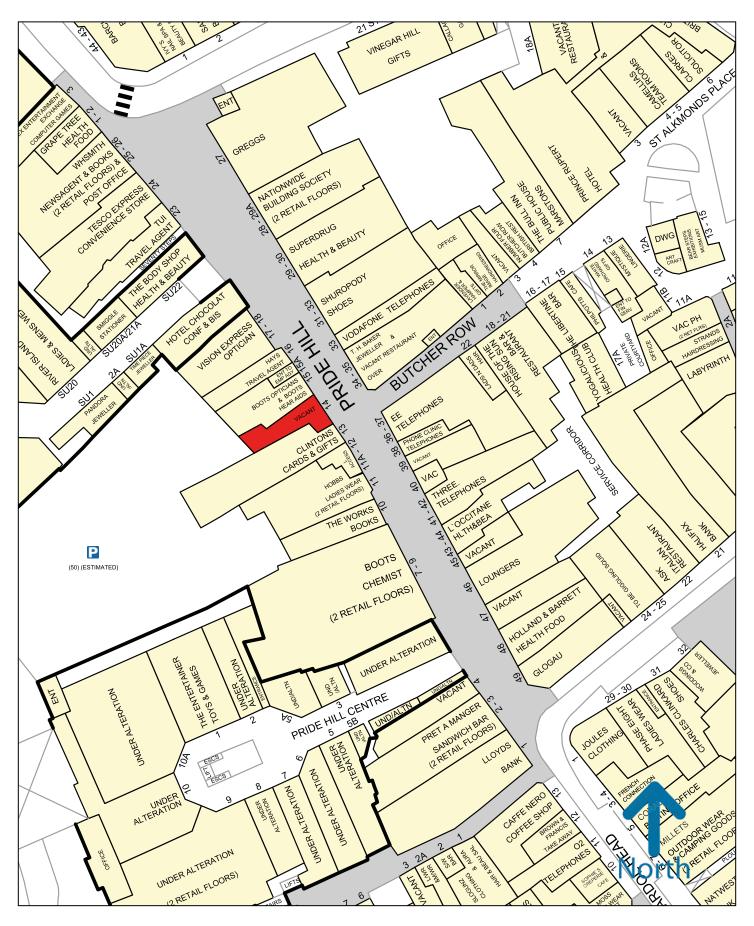

#### LOCATION

The property occupies a prime trading location on the pedestrianised Pride Hill being adjacent to **Boots Opticians** and **Clintons**. Nearby multiple retailers include **Accessorize**, **Hobbs**, **The Works**, **Boots**, **Holland & Barrett**, **Greggs**, **Loungers**, **L'Occitane**, **Superdrug** and **Vision Express**.

#### **PHOTOGRAPHS/PLANS**

Any photographs and plans attached to these particulars were correct at the time of production and are for reference rather than fact.