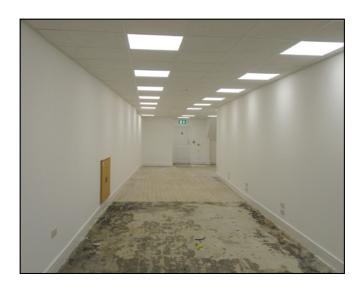

#### **ACCOMMODATION**

The refurbished unit will be arranged on ground and basement floors with the following approximate areas and dimensions:-

| Internal width (maximum) | 15'10"    | 4.8 m     |
|--------------------------|-----------|-----------|
| Shop depth               | 59'2"     | 18 m      |
| Built depth              | 66'6"     | 20.3 m    |
| Ground floor sales       | 701 sq ft | 65.1 sq m |
| Basement staff / storage | 154 sq ft | 14.3 sq m |

#### **PHOTOGRAPHS/PLANS**

Any photographs and plans attached to these particulars were correct at the time of production and are for reference rather than fact.