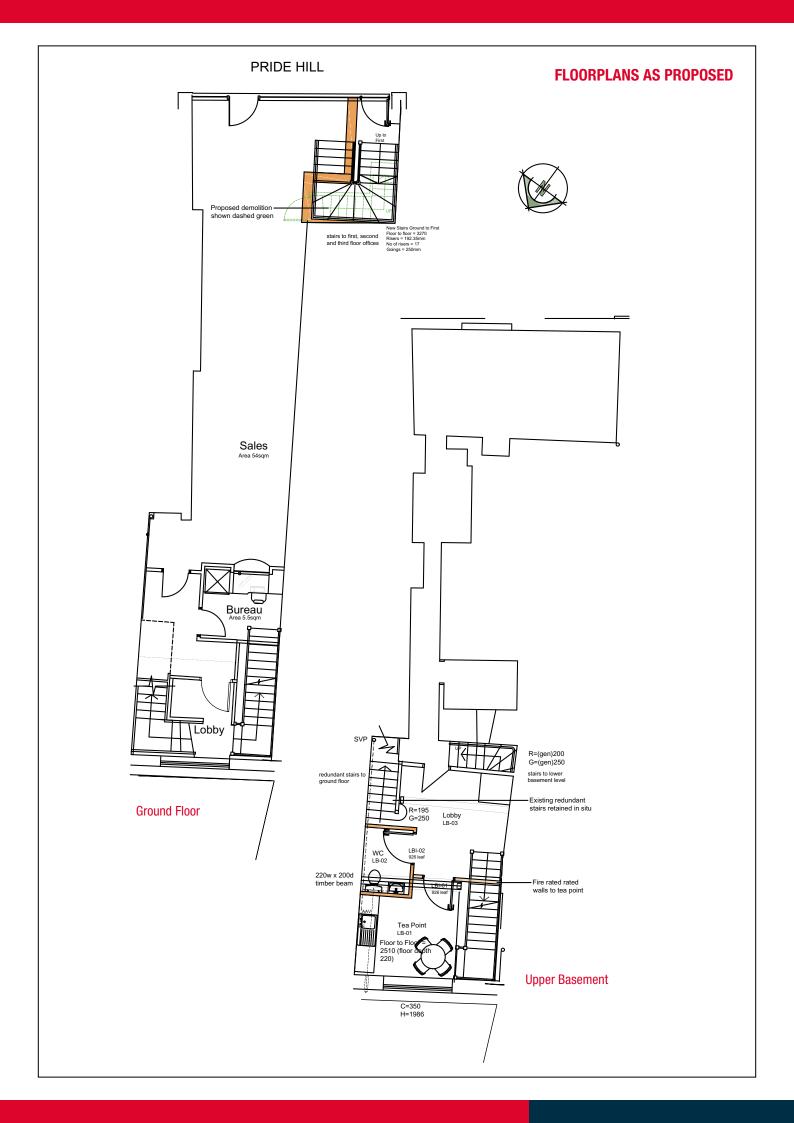

#### **ACCOMMODATION**

The refurbished unit will be arranged on ground and basement floors with the following approximate areas and dimensions:-

| Internal width (maximum) | 15'10"    | 4.8 m     |
|--------------------------|-----------|-----------|
| Shop depth               | 59'2"     | 18 m      |
| Built depth              | 66'6"     | 20.3 m    |
| Ground floor sales       | 701 sq ft | 65.1 sq m |
| Basement staff / storage | 154 sq ft | 14.3 sq m |

#### **PHOTOGRAPHS/PLANS**

Any photographs and plans attached to these particulars were correct at the time of production and are for reference rather than fact.