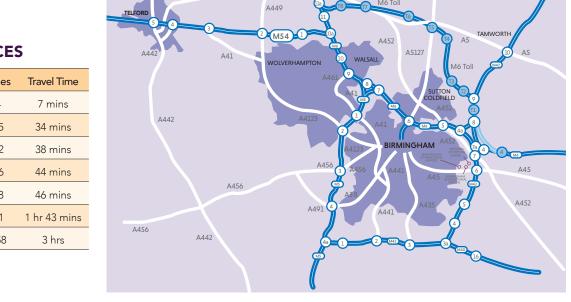

### TRAVEL DISTANCES

| Destination         | Miles | Travel Time  |
|---------------------|-------|--------------|
| Telford Town Centre | 4     | 7 mins       |
| Shrewsbury          | 15    | 34 mins      |
| Wolverhampton       | 22    | 38 mins      |
| Birmingham          | 36    | 44 mins      |
| Stoke               | 28    | 46 mins      |
| Manchester          | 71    | 1 hr 43 mins |
| London              | 158   | 3 hrs        |

Source: AA Route Planner

Misrepresentation: Messrs. Bulleys Bradbury for themselves, for any joint agents and for the vendors or lessors of this property whose agents they are given notice that: (i) The particulars are set out as a general outline only for the guidance of intending purchasers or lessees and do not constitute, nor constitute part of, an offer or contract. (ii) All descriptions, dimensions, references to condition and necessary permissions for use and occupation, and other details are given in good faith and are believed to be correct but any intending purchasers or tenants should not rely on them as statements or representations of fact but satisfy themselves by inspection or otherwise as to the correctness of each of them. (iii) No person in the employment of Messrs. Bulleys Bradbury or any joint agents has any authority to make or give any representation or warranty whatever in relation to this property. (iv) All rentals and prices are quoted exclusive of VAT. (v). 09/20