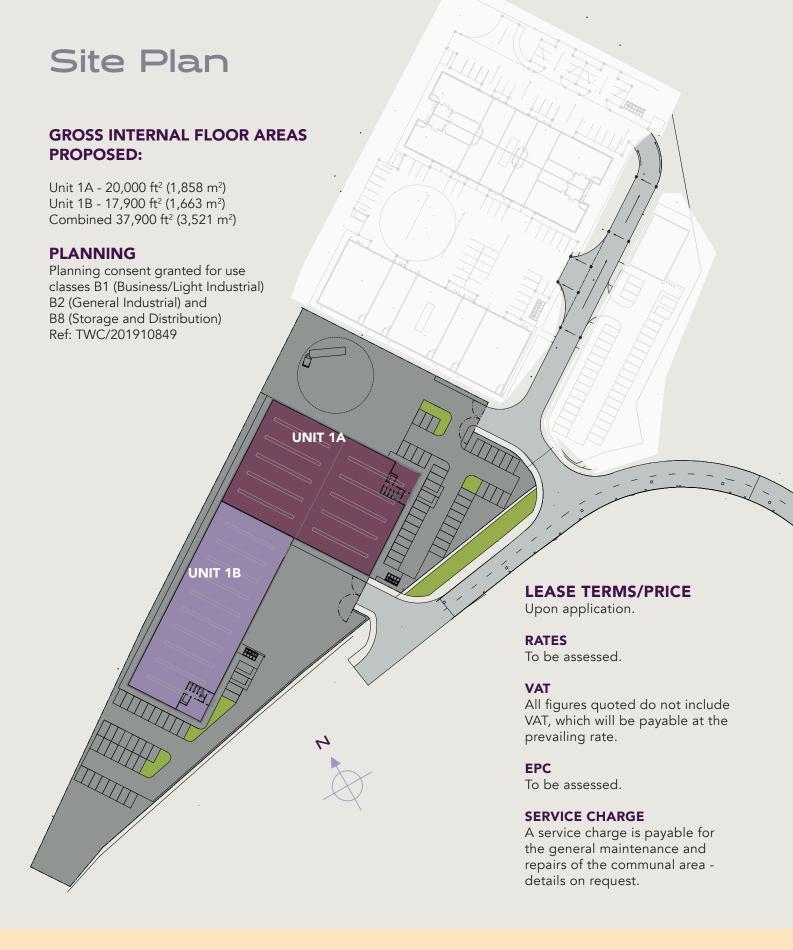

# FOR SALE/ TO LET

ANOTHER DEVELOPMENT BY

MORRISPROPERTY.CO.UK

www.paragonpoint.co.uk

Unit 1A - 20,000 ft<sup>2</sup> (1,858 m<sup>2</sup>), Unit 1B - 17,900 ft<sup>2</sup> (1,663 m<sup>2</sup>) Combined 37,900 ft<sup>2</sup> (3,521 m<sup>2</sup>)

#### **DESCRIPTION**

Paragon Point will comprise two semi-detached industrial units, built of steel portal frame construction with profile metal sheet clad, elevations under a pitched metal clad roof. The units will have an eaves height of 8m with electric roller shutter access doors. Each unit will have its own secure car park and services yard with their own entrances. Bespoke office layout can be discussed on request.