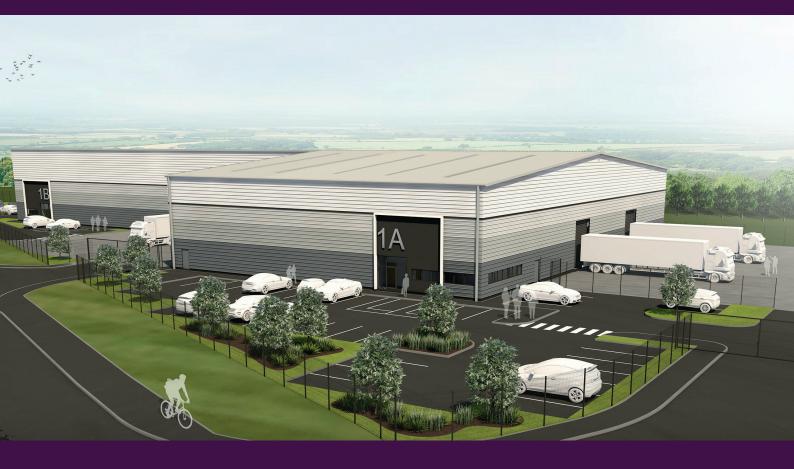

## NEW INDUSTRIAL UNITS

Hortonwood West, Hadley Park, Telford, Shropshire, TF6 6DP (Sat Nav TF1 6AH)

# FOR SALE/ TO LET

ANOTHER DEVELOPMENT BY

MORRISPROPERTY.CO.UK

www.paragonpoint.co.uk

Unit 1A - 20,000 ft<sup>2</sup> (1,858 m<sup>2</sup>), Unit 1B - 17,900 ft<sup>2</sup> (1,663 m<sup>2</sup>) Combined 37,900 ft<sup>2</sup> (3,521 m<sup>2</sup>)

#### **DESCRIPTION**

Paragon Point will comprise two semi-detached industrial units, built of steel portal frame construction with profile metal sheet clad, elevations under a pitched metal clad roof. The units will have an eaves height of 8m with electric roller shutter access doors. Each unit will have its own secure car park and services yard with their own entrances. Bespoke office layout can be discussed on request.

- New build industrial units
- Eaves height 8m
- Floor loading 50KN/m<sup>2</sup>
- Power 100 kVA/ per unit
- Private, fenced surfaced yard and car parking
- M54 and Telford Centre approximately 4 miles to the South