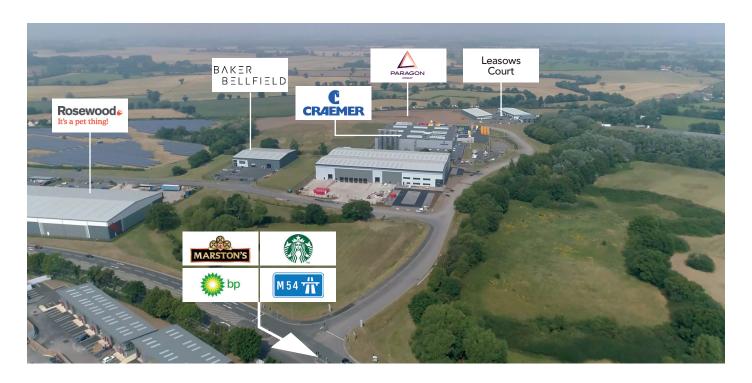

Nearby occupiers include Denso, Craemer, The Ministry of Defence, Epson and Makita.

- New build industrial units
- Eaves height 8m
- Floor loading 50KN/m<sup>2</sup>
- Power 100 kVA/ per unit
- Private, fenced surfaced yard and car parking
- M54 and Telford Centre approximately 4 miles to the South