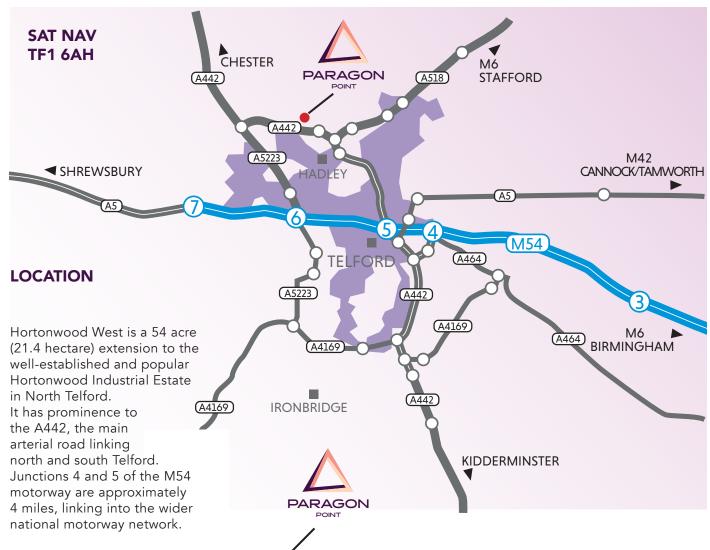

## NEW INDUSTRIAL UNITS

Hortonwood West, Hadley Park, Telford, Shropshire, TF6 6DP (Sat Nav TF1 6AH)

- New build industrial units
- Eaves height 8m
- Floor loading 50KN/m<sup>2</sup>
- Power 100 kVA/ per unit
- Private, fenced surfaced yard and car parking
- M54 and Telford Centre approximately 4 miles to the South

Nearby occupiers include Denso, Craemer, The Ministry of Defence, Epson and Makita.