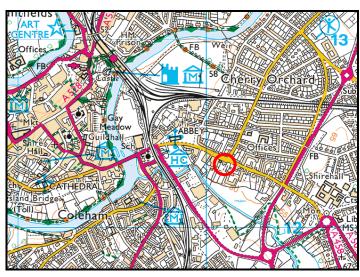

#### Location

New Zealand House is prominently situated in Abbey Foregate with excellent access to both the A5 bypass and M54 motorway and within walking distance of Shrewsbury Town Centre. The property is located close to a variety professional services, post office, ASDA supermarket and a selection of restaurants/cafés.