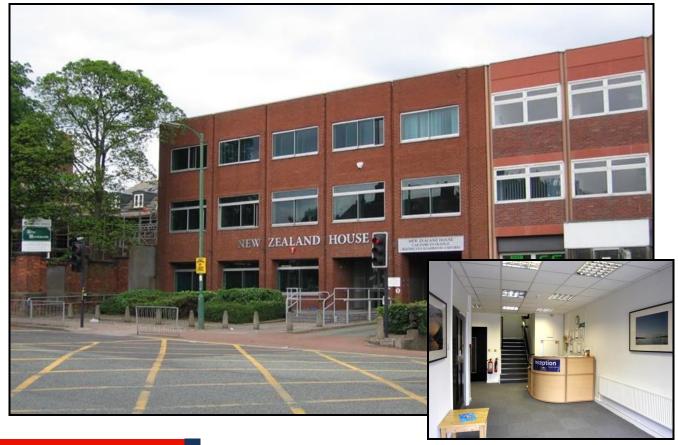

#### Location

New Zealand House is prominently situated in Abbey Foregate with excellent access to both the A5 bypass and M54 motorway and within walking distance of Shrewsbury Town Centre. The property is located close to a variety professional services, post office, ASDA supermarket and a selection of restaurants/cafés.

#### Description

New Zealand House comprises purpose built office over three floors with secure onsite car parking. All the office suites benefit from recently refurbished reception foyer which accommodates male and female WCs and a 6 person passenger lift.

#### Second Floor

The second floor suite comprises a large open plan office area which is presently partitioned to provide two separate suites with access from the central reception foyer. The offices are well appointed having the benefit of carpeted floors, perimeter trunking, adjustable window blinds, air conditioning and suspended ceiling incorporating recessed lighting.

Externally the property has a disabled ramp to the front entrance, floodlit rear car parking, secure bicycle shelter and landscaped areas.