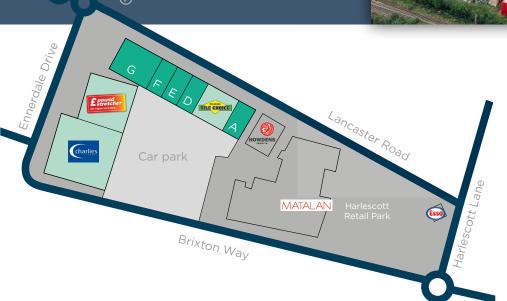

#### DESCRIPTION

Arrow Point Retail Park is a modern out of town Retail Park with retailers including Charlies, Poundstretcher and Tile Choice. The site benefits from 176 car parking spaces. Brixton Way also has the following retailers, Matalan, Iceland, B&M, and Farmfoods.

#### LOCATION

Arrow Point Retail Park is located approximately
2.5 miles north of the town centre, within the
Harlescott regeneration area. Arrow Point occupies
a prominent location fronting onto Brixton Way.

#### **ACCOMMODATION**

Subject to vacant possession, units are available from 424 - 2,426 sq m (4,564 - 26,113 sq ft).