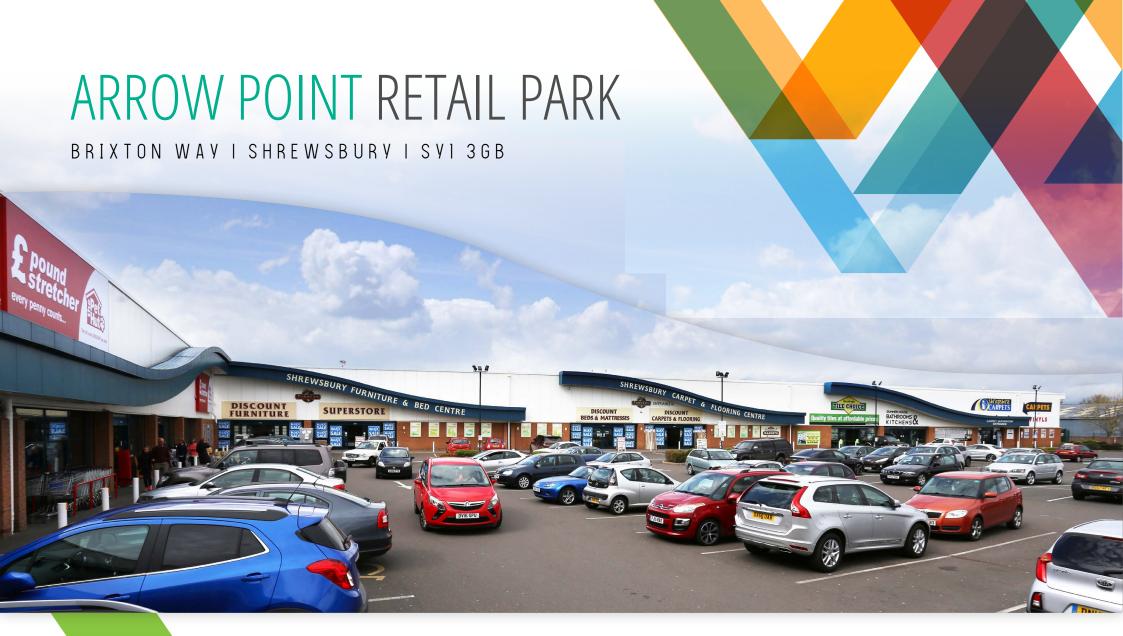

# RETAIL UNITS TO LET

From **4,564 - 26,113 sq ft** (424 - 2,426 sq m)

#### DESCRIPTION

Arrow Point Retail Park is a modern out of town Retail Park with retailers including Charlies, Poundstretcher and Tile Choice. The site benefits from 176 car parking spaces. Brixton Way also has the following retailers, Matalan, Iceland, B&M, and Farmfoods.

#### LOCATION

Arrow Point Retail Park is located approximately
2.5 miles north of the town centre, within the
Harlescott regeneration area. Arrow Point occupies
a prominent location fronting onto Brixton Way.