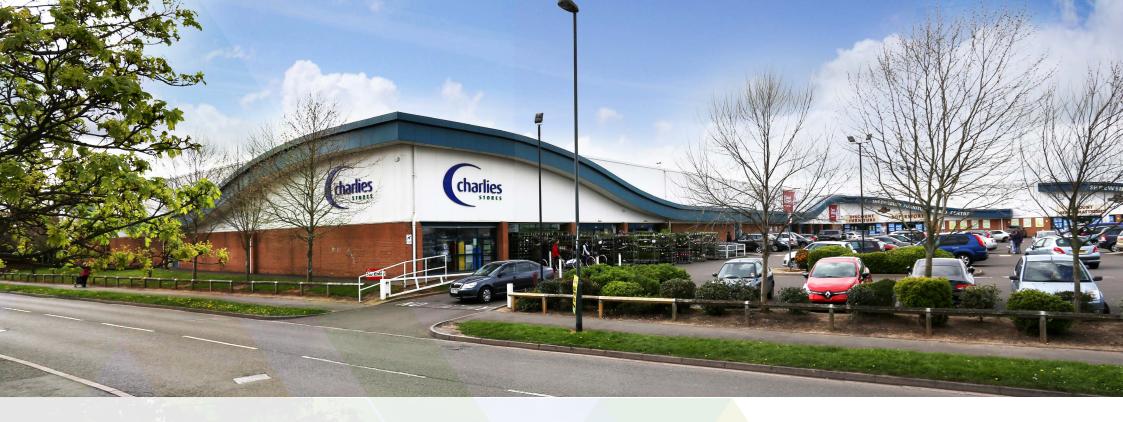

#### DESCRIPTION

Arrow Point Retail Park is a modern out of town Retail Park with retailers including Charlies, Poundstretcher and Tile Choice. The site benefits from 176 car parking spaces. Brixton Way also has the following retailers, Matalan, Iceland, B&M, and Farmfoods.

#### LOCATION

Arrow Point Retail Park is located approximately
2.5 miles north of the town centre, within the
Harlescott regeneration area. Arrow Point occupies
a prominent location fronting onto Brixton Way.