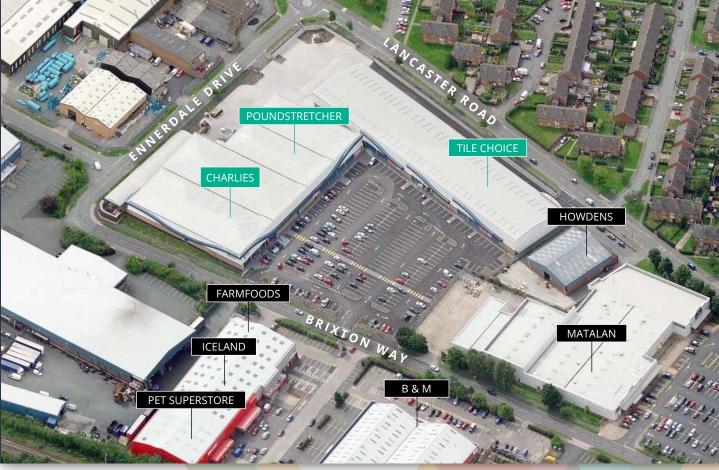

#### DESCRIPTION

Arrow Point Retail Park is a modern out of town Retail Park with retailers including Charlies, Poundstretcher and Tile Choice. The site benefits from 176 car parking spaces. Brixton Way also has the following retailers, Matalan, Iceland, B&M, and Farmfoods.

#### LOCATION

Arrow Point Retail Park is located approximately
2.5 miles north of the town centre, within the
Harlescott regeneration area. Arrow Point occupies
a prominent location fronting onto Brixton Way.

# LOCAL OCCUPIERS INCLUDE: